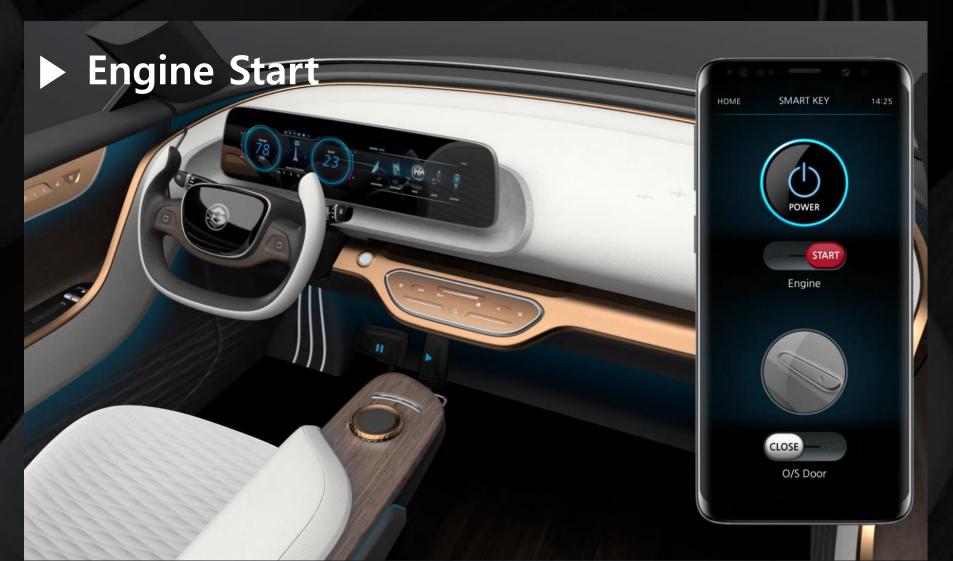

## Connectivity (IoT)

Display on Surface

- Hidden Switch

- Smart Phone Connected
- Bring Your Own Devices
- Customizing Apps
- NFC Door Lock Key