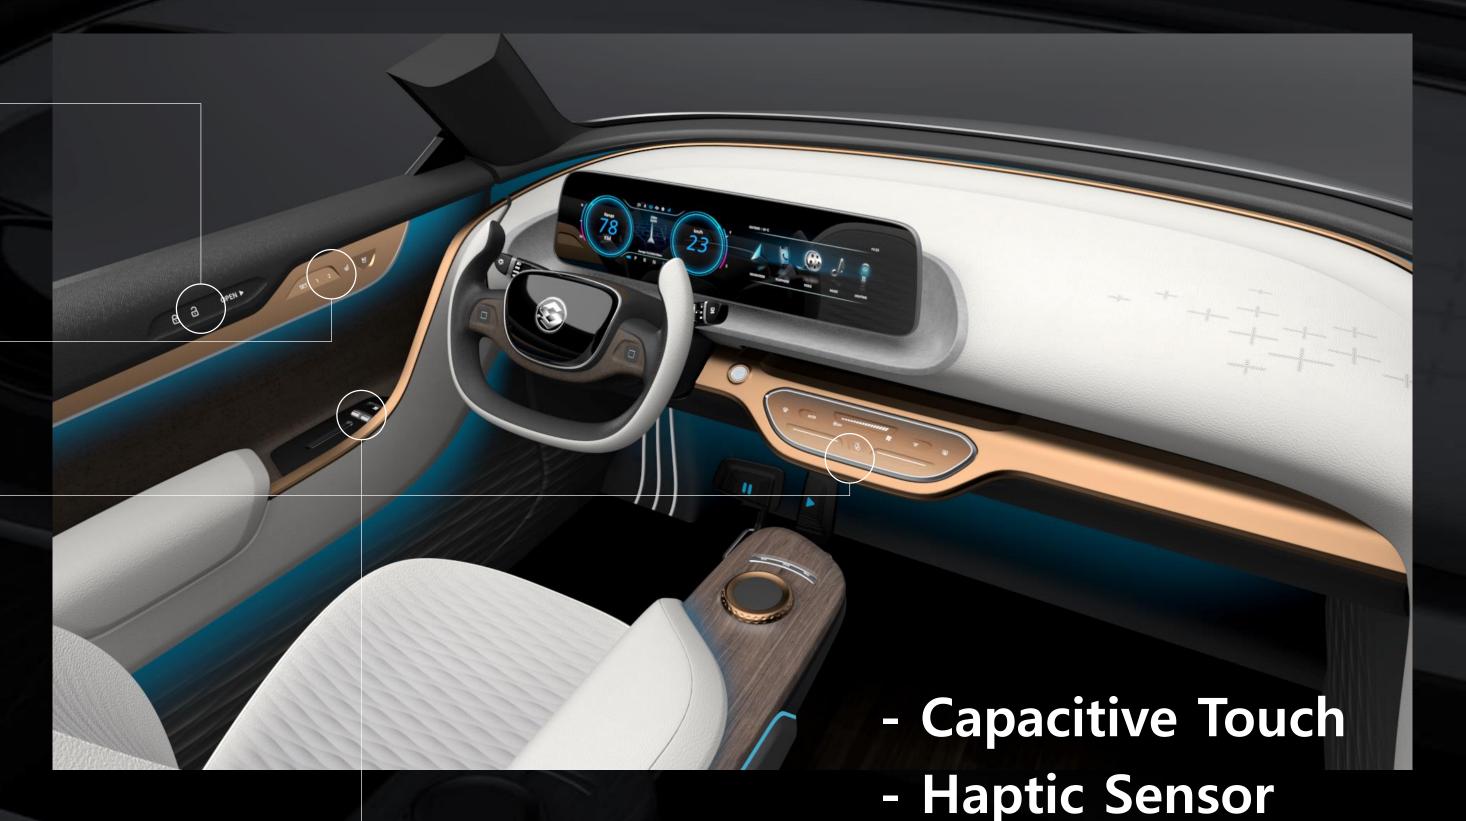

## HMI 2.0 (Smart Surface)

Jet Black

## Connectivity (IoT)

Display on Surface

- Hidden Switch

- Smart Phone Connected
- Bring Your Own Devices
- Customizing Apps
- NFC Door Lock Key