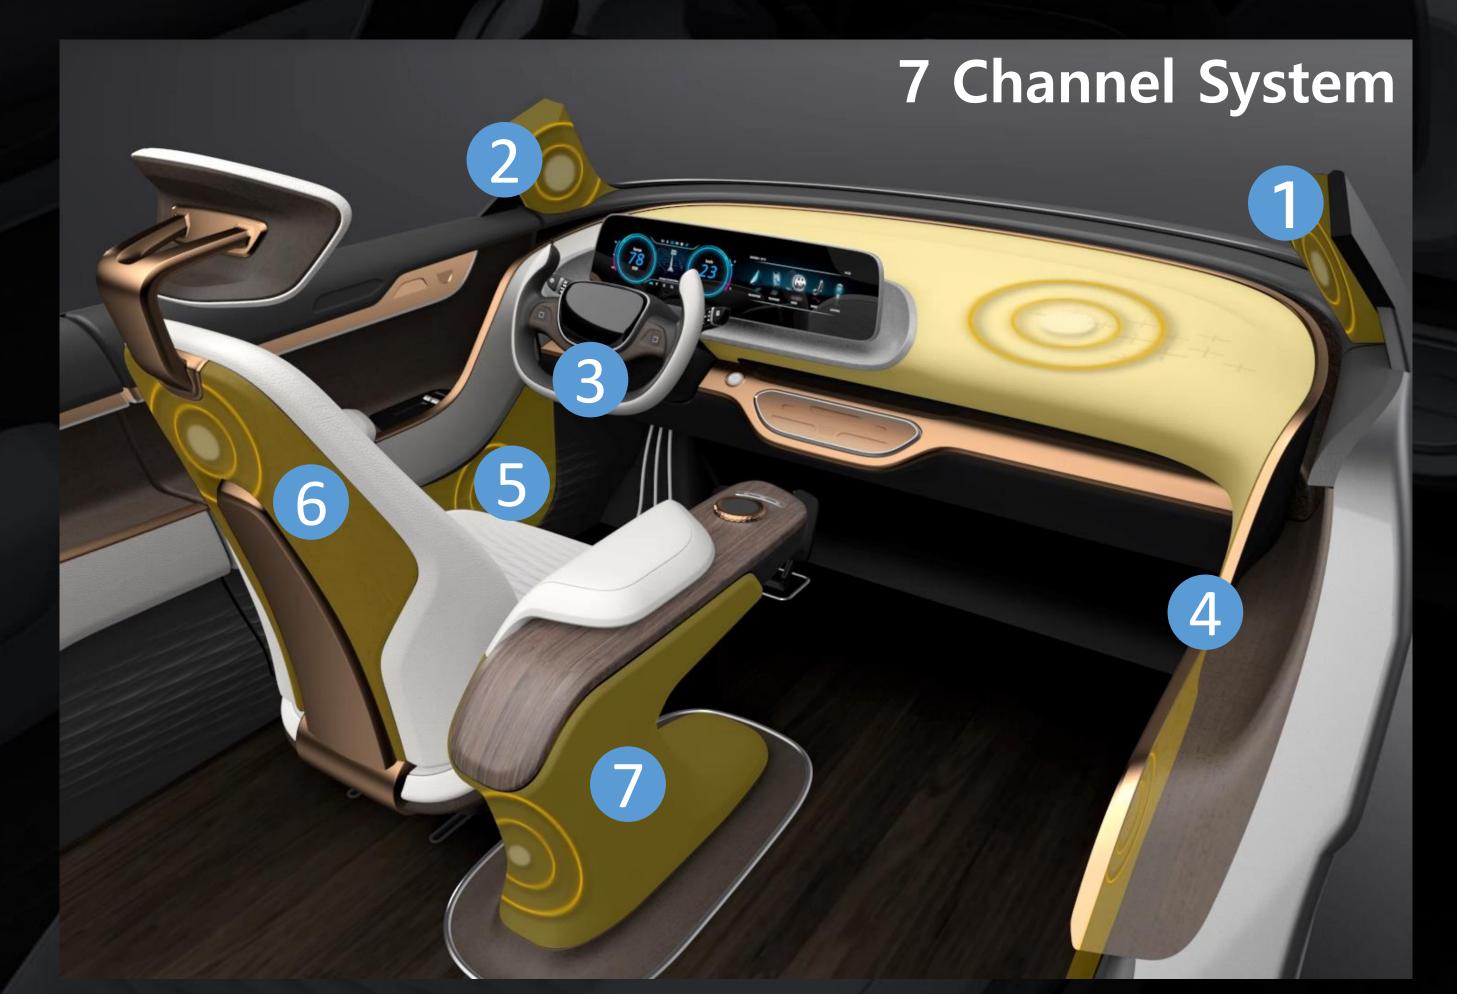

## HMI 2.0 (Smart Surface)



Jet Black



## Human Friendly Material



- Natural Materials
- Open Pore
- 3D Patterns
- Ambient Lighting



SF-E3 stands for "Seoyon Future Model – Europe 3" which is designed by Seoyon E-hwa & Seoyon Electrics for our potential customers. We made an effort to HMI 2.0 (Smart Surface) & Human Friendly Material, Connectivity (IoT) and Surface Sound Speaker. This model based on C-Segment SUV focused on proposing the ways for electric vehicle interior.

## Connectivity (IoT)







Display on Surface

- Hidden Switch

- Smart Phone Connected
- Bring Your Own Devices
- Customizing Apps
- NFC Door Lock Key

## Surface Sound Speaker



- Less Weight
- Reduce Mass
- Speaker Grill-less