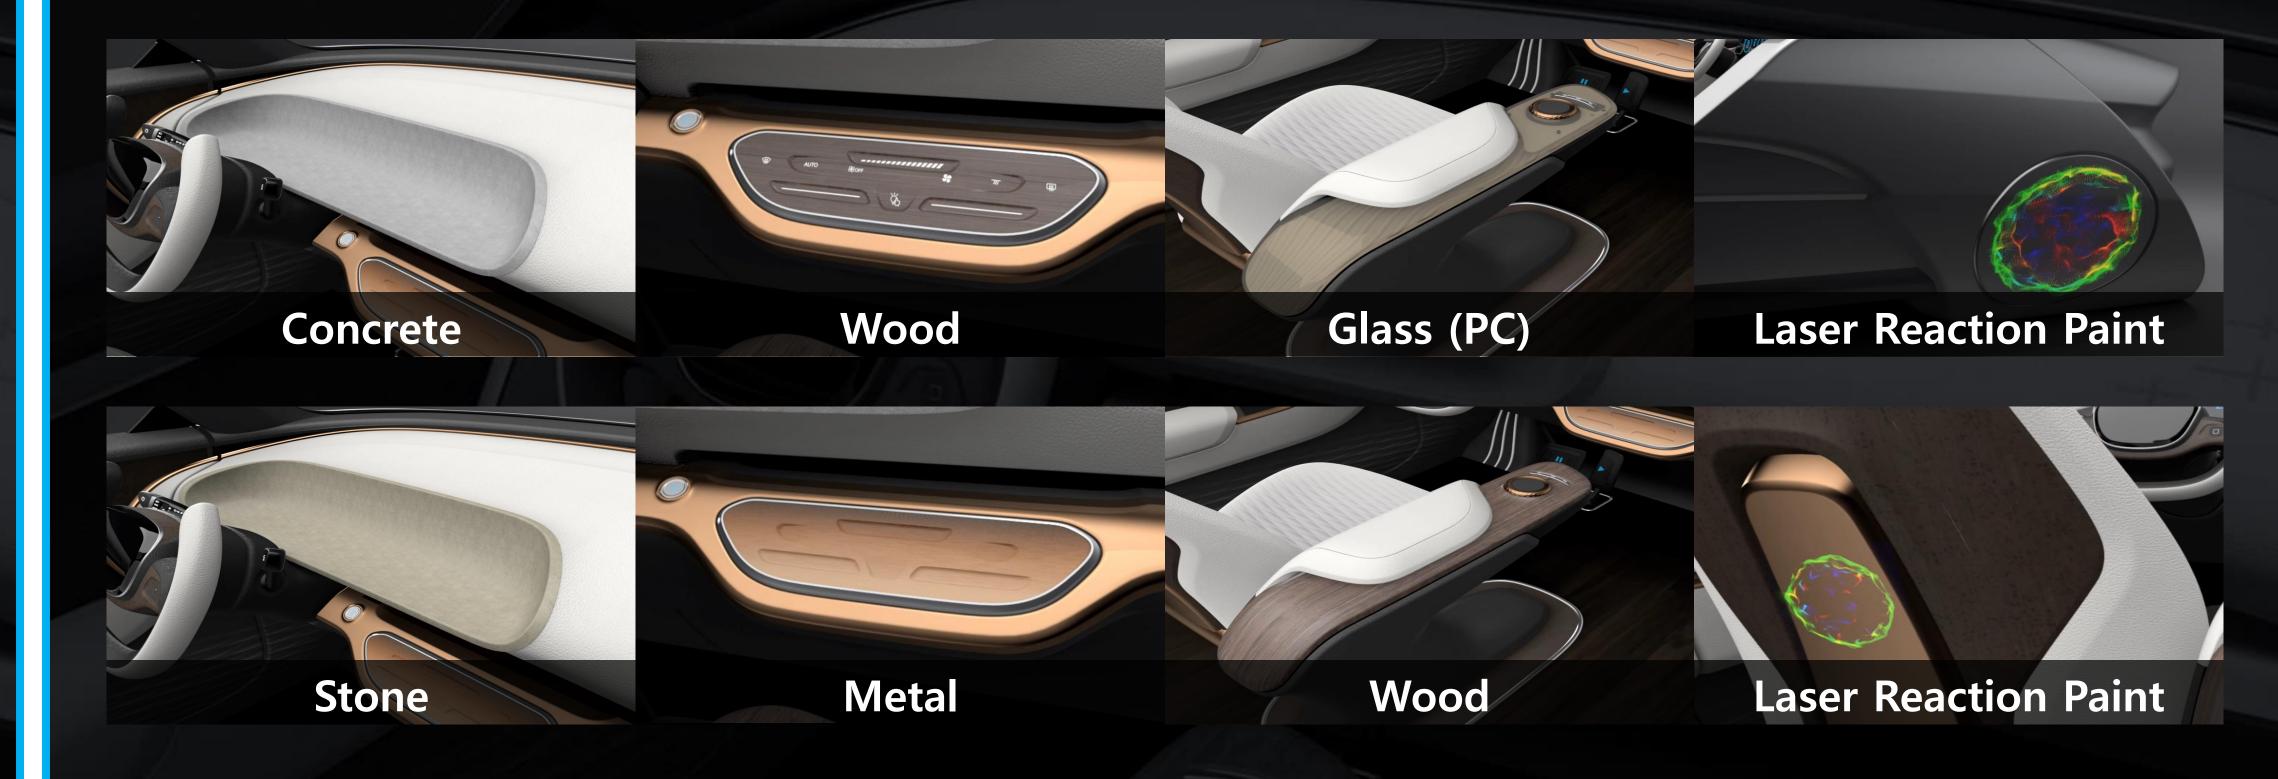

## Human Friendly Material

- Natural Materials
- Open Pore
- 3D Patterns
- Ambient Lighting

SF-E3 stands for "Seoyon Future Model – Europe 3" which is designed by Seoyon E-hwa & Seoyon Electrics for our potential customers. We made an effort to HMI 2.0 (Smart Surface) & Human Friendly Material, Connectivity (IoT) and Surface Sound Speaker. This model based on C-Segment SUV focused on proposing the ways for electric vehicle interior.