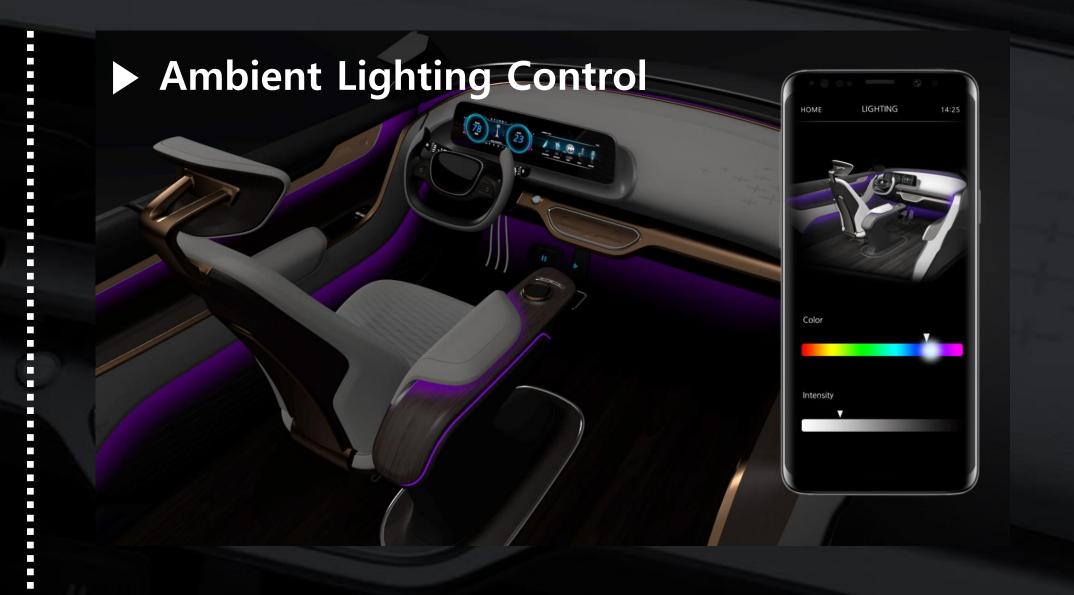

## Human Friendly Material

- Natural Materials
- Open Pore
- 3D Patterns
- Ambient Lighting

SF-E3 stands for "Seoyon Future Model – Europe 3" which is designed by Seoyon E-hwa & Seoyon Electrics for our potential customers. We made an effort to HMI 2.0 (Smart Surface) & Human Friendly Material, Connectivity (IoT) and Surface Sound Speaker. This model based on C-Segment SUV focused on proposing the ways for electric vehicle interior.

## Connectivity (IoT)

Display on Surface

- Hidden Switch

- Smart Phone Connected
- Bring Your Own Devices
- Customizing Apps
- NFC Door Lock Key