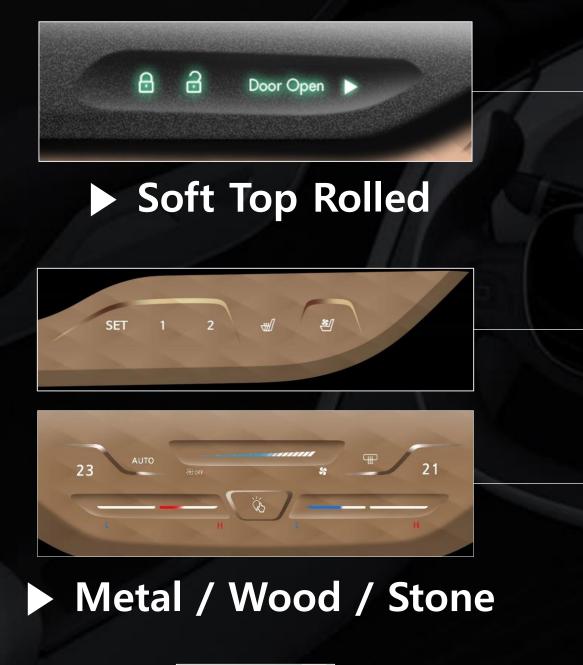

## HMI 2.0 (Smart Surface)

Jet Black

## Human Friendly Material

- Natural Materials
- Open Pore
- 3D Patterns
- Ambient Lighting

SF-E3 stands for "Seoyon Future Model – Europe 3" which is designed by Seoyon E-hwa & Seoyon Electrics for our potential customers. We made an effort to HMI 2.0 (Smart Surface) & Human Friendly Material, Connectivity (IoT) and Surface Sound Speaker. This model based on C-Segment SUV focused on proposing the ways for electric vehicle interior.