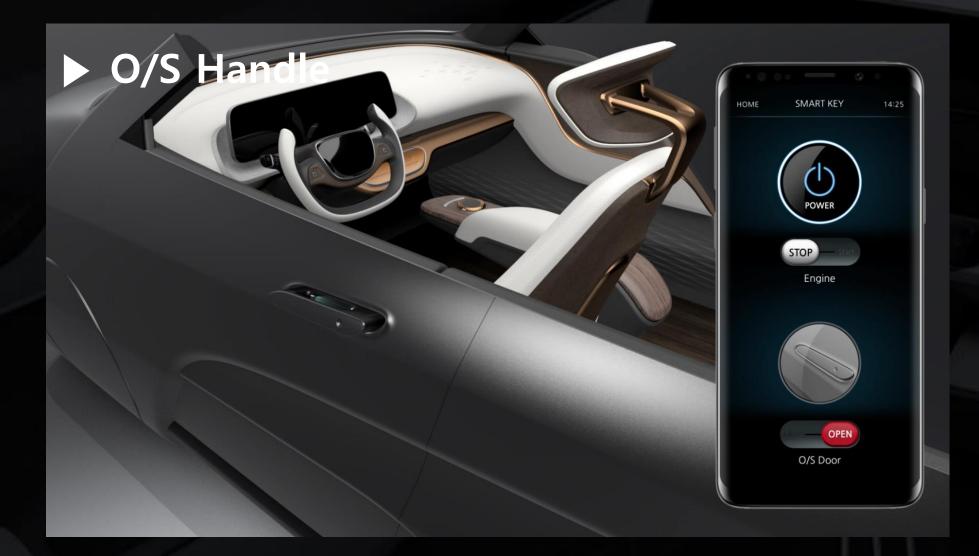

## Connectivity (IoT)

Display on Surface

- Hidden Switch

- Smart Phone Connected
- Bring Your Own Devices
- Customizing Apps
- NFC Door Lock Key